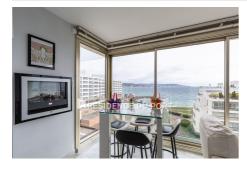

## Apartment 20 Mandelieu-la-Napoule

In a luxury residence, magnificent and bright 3 room apartment - rental for 4 people maximum, composed of an entrance with a cupboard, a corridor which leads to two beautiful bedrooms with 160 cm beds, both with a panoramic sea view, a large living room with a beautiful equipped kitchen open to the living room, decorated on the loggia with a long bay window offering a direct view of the Bay of Cannes, a shower room + a bathroom. Air conditioning, wifi and a parking space in S/S complete this property. Linen is provided. Non-smoking apartment. Residence benefiting from a magnificent park, a swimming pool, tennis, a pétanque court and a restaurant/snack bar. The Port residence is very well located in La Napoule, you are close to shops, public transport, the beach, the famous Golf de la Napoule as well as the port. Information on the risks to which this property is exposed is available on the Géorisks website https://www.georisks.gouv.fr/