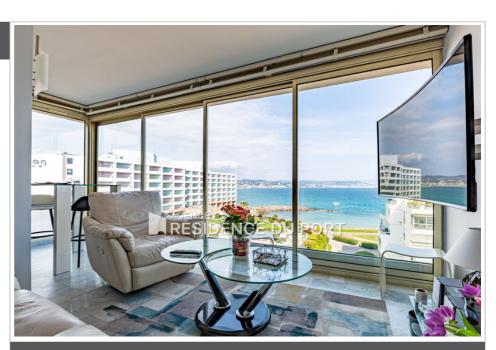

## Apartment 20 Mandelieu-la-Napoule

In a luxury residence, magnificent and bright 3 room apartment - rental for 4 people maximum, composed of an entrance with a cupboard, a corridor which leads to two beautiful bedrooms with 160 cm beds, both with a panoramic sea view, a large living room with a beautiful equipped kitchen open to the living room, decorated on the loggia with a long bay window offering a direct view of the Bay of Cannes, a shower room + a bathroom. Air conditioning, wifi and a parking space in S/S complete this property. Linen is provided. Non-smoking apartment. Residence benefiting from a magnificent park, a swimming pool, tennis, a pétanque court and a restaurant/snack bar. The Port residence is very well located in La Napoule, you are close to shops, public transport, the beach, the famous Golf de la Napoule as well as the port. Information on the risks to which this property is exposed is available on the Géorisks website https://www.georisks.gouv.fr/